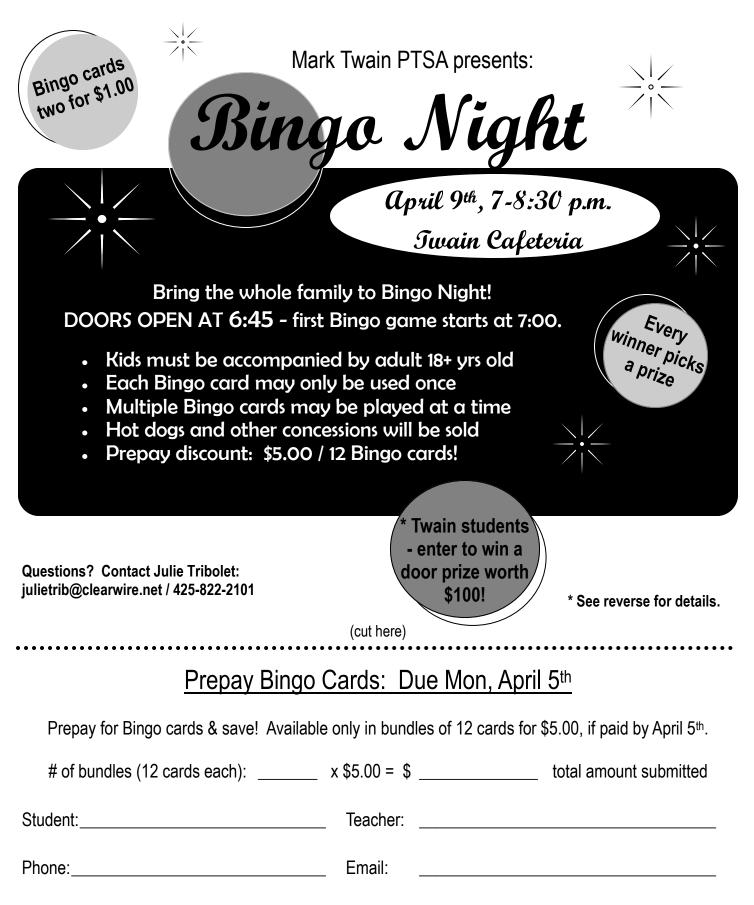

Please complete this form, attach payment, and submit to your child's teacher or the school office. Make checks payable to "**Mark Twain PTSA**". Checks returned for NSF subject to \$20.00 fee. Cards will be ready for pick-up at the door.