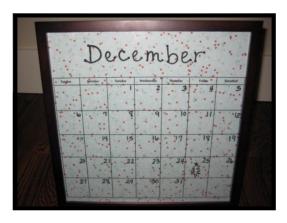

## Holiday Craft Fair 2009

| Student Name:                 | Teacher:                                           |      |        |       |
|-------------------------------|----------------------------------------------------|------|--------|-------|
| Phone:                        | Email:                                             |      |        |       |
| Due Nov 30th                  | Circle Style Choice                                | qty. | price  | total |
| a. Magnet Gift Set (set of 4) | Cougar / Husky /<br>Snowflake / Girly-Girl         |      | \$3.00 |       |
| b. Gift Tags (set of 10)      |                                                    |      | \$1.50 |       |
| c. Paper Weight               | Peace / Joy /<br>You Rock / Snowman                |      | \$2.00 |       |
| d. Ceramic Loaf Pan           | Blue / Red                                         |      | \$3.00 |       |
| e. Framed Calendar            |                                                    |      | \$5.00 |       |
| f. Thank You Notes (set of 5) |                                                    |      | \$1.50 |       |
| g. Family Good Deed Log       |                                                    |      | \$4.00 |       |
| h. Glass Ornament             |                                                    |      | \$2.50 |       |
| i. Bottle Cap Necklace        | Cupcake / Owl /<br>Animal / Heart                  |      | \$2.50 |       |
| j. Wooden Picture Frame       | Snowflake / Tree /<br>White-Winter /<br>Wonderland |      | \$4.00 |       |
| total due                     |                                                    |      |        | \$    |

A. Magnet Gift Set (set of 4) \$3.00

B. Gift Tags (set of 10) \$1.50

C. Paper Weight \$2.00

D. Holiday Bread in Ceramic Loaf \$3.00

E. Framed Monthly Calendar \$5.00

F. Thank You Notes (set of 5) \$1.50

G. Good Deed Log \$4.00