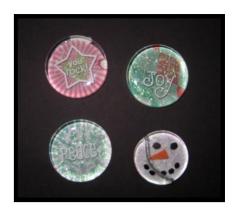

## Holiday Craft Fair 2009

| Student Name:                 | Teacher:                                           |      |        |       |
|-------------------------------|----------------------------------------------------|------|--------|-------|
| Phone:                        | Email:                                             |      |        |       |
| Due Nov 30th                  | Circle Style Choice                                | qty. | price  | total |
| a. Magnet Gift Set (set of 4) | Cougar / Husky /<br>Snowflake / Girly-Girl         |      | \$3.00 |       |
| b. Gift Tags (set of 10)      |                                                    |      | \$1.50 |       |
| c. Paper Weight               | Peace / Joy /<br>You Rock / Snowman                |      | \$2.00 |       |
| d. Ceramic Loaf Pan           | Blue / Red                                         |      | \$3.00 |       |
| e. Framed Calendar            |                                                    |      | \$5.00 |       |
| f. Thank You Notes (set of 5) |                                                    |      | \$1.50 |       |
| g. Family Good Deed Log       |                                                    |      | \$4.00 |       |
| h. Glass Ornament             |                                                    |      | \$2.50 |       |
| i. Bottle Cap Necklace        | Cupcake / Owl /<br>Animal / Heart                  |      | \$2.50 |       |
| j. Wooden Picture Frame       | Snowflake / Tree /<br>White-Winter /<br>Wonderland |      | \$4.00 |       |
| total due                     |                                                    |      |        | \$    |

A. Magnet Gift Set (set of 4) \$3.00

B. Gift Tags (set of 10) \$1.50

C. Paper Weight \$2.00

D. Holiday Bread in Ceramic Loaf \$3.00

E. Framed Monthly Calendar \$5.00

F. Thank You Notes (set of 5) \$1.50

G. Good Deed Log \$4.00