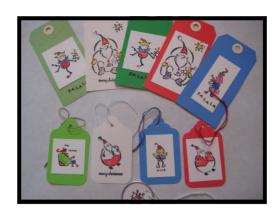

## Holiday Craft Fair 2009

| Student Name:                 | Teacher:                                           |      |        |       |
|-------------------------------|----------------------------------------------------|------|--------|-------|
| Phone:                        | Email:                                             |      |        |       |
| Due Nov 30th                  | Circle Style Choice                                | qty. | price  | total |
| a. Magnet Gift Set (set of 4) | Cougar / Husky /<br>Snowflake / Girly-Girl         |      | \$3.00 |       |
| b. Gift Tags (set of 10)      |                                                    |      | \$1.50 |       |
| c. Paper Weight               | Peace / Joy /<br>You Rock / Snowman                |      | \$2.00 |       |
| d. Ceramic Loaf Pan           | Blue / Red                                         |      | \$3.00 |       |
| e. Framed Calendar            |                                                    |      | \$5.00 |       |
| f. Thank You Notes (set of 5) |                                                    |      | \$1.50 |       |
| g. Family Good Deed Log       |                                                    |      | \$4.00 |       |
| h. Glass Ornament             |                                                    |      | \$2.50 |       |
| i. Bottle Cap Necklace        | Cupcake / Owl /<br>Animal / Heart                  |      | \$2.50 |       |
| j. Wooden Picture Frame       | Snowflake / Tree /<br>White-Winter /<br>Wonderland |      | \$4.00 |       |
| total due                     |                                                    |      |        | \$    |

A. Magnet Gift Set (set of 4) \$3.00

B. Gift Tags (set of 10) \$1.50

C. Paper Weight \$2.00

D. Holiday Bread in Ceramic Loaf \$3.00

E. Framed Monthly Calendar \$5.00

F. Thank You Notes (set of 5) \$1.50

G. Good Deed Log \$4.00