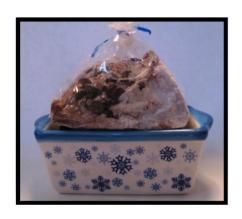

## Holiday Craft Fair 2009

| Student Name:                 | Teacher:                                           |      |        |       |
|-------------------------------|----------------------------------------------------|------|--------|-------|
| Phone:                        | Email:                                             |      |        |       |
| Due Nov 30th                  | Circle Style Choice                                | qty. | price  | total |
| a. Magnet Gift Set (set of 4) | Cougar / Husky /<br>Snowflake / Girly-Girl         |      | \$3.00 |       |
| b. Gift Tags (set of 10)      |                                                    |      | \$1.50 |       |
| c. Paper Weight               | Peace / Joy /<br>You Rock / Snowman                |      | \$2.00 |       |
| d. Ceramic Loaf Pan           | Blue / Red                                         |      | \$3.00 |       |
| e. Framed Calendar            |                                                    |      | \$5.00 |       |
| f. Thank You Notes (set of 5) |                                                    |      | \$1.50 |       |
| g. Family Good Deed Log       |                                                    |      | \$4.00 |       |
| h. Glass Ornament             |                                                    |      | \$2.50 |       |
| i. Bottle Cap Necklace        | Cupcake / Owl /<br>Animal / Heart                  |      | \$2.50 |       |
| j. Wooden Picture Frame       | Snowflake / Tree /<br>White-Winter /<br>Wonderland |      | \$4.00 |       |
| total due                     |                                                    |      |        | \$    |

A. Magnet Gift Set (set of 4) \$3.00

B. Gift Tags (set of 10) \$1.50

C. Paper Weight \$2.00

D. Holiday Bread in Ceramic Loaf \$3.00

E. Framed Monthly Calendar \$5.00

F. Thank You Notes (set of 5) \$1.50

G. Good Deed Log \$4.00