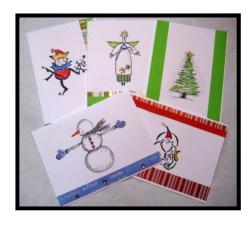

## Holiday Craft Fair 2009

| Student Name:                 | Teacher:                                           |      |        |       |
|-------------------------------|----------------------------------------------------|------|--------|-------|
| Phone:                        | Email:                                             |      |        |       |
| Due Nov 30th                  | Circle Style Choice                                | qty. | price  | total |
| a. Magnet Gift Set (set of 4) | Cougar / Husky /<br>Snowflake / Girly-Girl         |      | \$3.00 |       |
| b. Gift Tags (set of 10)      |                                                    |      | \$1.50 |       |
| c. Paper Weight               | Peace / Joy /<br>You Rock / Snowman                |      | \$2.00 |       |
| d. Ceramic Loaf Pan           | Blue / Red                                         |      | \$3.00 |       |
| e. Framed Calendar            |                                                    |      | \$5.00 |       |
| f. Thank You Notes (set of 5) |                                                    |      | \$1.50 |       |
| g. Family Good Deed Log       |                                                    |      | \$4.00 |       |
| h. Glass Ornament             |                                                    |      | \$2.50 |       |
| i. Bottle Cap Necklace        | Cupcake / Owl /<br>Animal / Heart                  |      | \$2.50 |       |
| j. Wooden Picture Frame       | Snowflake / Tree /<br>White-Winter /<br>Wonderland |      | \$4.00 |       |
| total due                     |                                                    |      |        | \$    |

A. Magnet Gift Set (set of 4) \$3.00

B. Gift Tags (set of 10) \$1.50

C. Paper Weight \$2.00

D. Holiday Bread in Ceramic Loaf \$3.00

E. Framed Monthly Calendar \$5.00

F. Thank You Notes (set of 5) \$1.50

G. Good Deed Log \$4.00