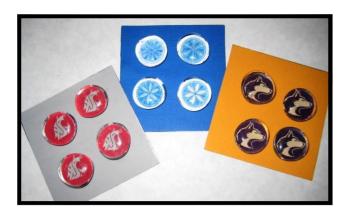

## Holiday Craft Fair 2009

| Student Name:                 | Teacher:                                           |      |        |       |
|-------------------------------|----------------------------------------------------|------|--------|-------|
| Phone:                        | Email:                                             |      |        |       |
| Due Nov 30th                  | Circle Style Choice                                | qty. | price  | total |
| a. Magnet Gift Set (set of 4) | Cougar / Husky /<br>Snowflake / Girly-Girl         |      | \$3.00 |       |
| b. Gift Tags (set of 10)      |                                                    |      | \$1.50 |       |
| c. Paper Weight               | Peace / Joy /<br>You Rock / Snowman                |      | \$2.00 |       |
| d. Ceramic Loaf Pan           | Blue / Red                                         |      | \$3.00 |       |
| e. Framed Calendar            |                                                    |      | \$5.00 |       |
| f. Thank You Notes (set of 5) |                                                    |      | \$1.50 |       |
| g. Family Good Deed Log       |                                                    |      | \$4.00 |       |
| h. Glass Ornament             |                                                    |      | \$2.50 |       |
| i. Bottle Cap Necklace        | Cupcake / Owl /<br>Animal / Heart                  |      | \$2.50 |       |
| j. Wooden Picture Frame       | Snowflake / Tree /<br>White-Winter /<br>Wonderland |      | \$4.00 |       |
| total due                     |                                                    |      |        | \$    |

A. Magnet Gift Set (set of 4) \$3.00

B. Gift Tags (set of 10) \$1.50

C. Paper Weight \$2.00

D. Holiday Bread in Ceramic Loaf \$3.00

E. Framed Monthly Calendar \$5.00

F. Thank You Notes (set of 5) \$1.50

G. Good Deed Log \$4.00