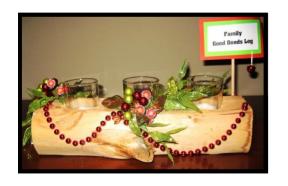

## Holiday Craft Fair 2009

| Student Name:                 | Teacher:                                           |      |        |       |
|-------------------------------|----------------------------------------------------|------|--------|-------|
| Phone:                        | Email:                                             |      |        |       |
| Due Nov 30th                  | Circle Style Choice                                | qty. | price  | total |
| a. Magnet Gift Set (set of 4) | Cougar / Husky /<br>Snowflake / Girly-Girl         |      | \$3.00 |       |
| b. Gift Tags (set of 10)      |                                                    |      | \$1.50 |       |
| c. Paper Weight               | Peace / Joy /<br>You Rock / Snowman                |      | \$2.00 |       |
| d. Ceramic Loaf Pan           | Blue / Red                                         |      | \$3.00 |       |
| e. Framed Calendar            |                                                    |      | \$5.00 |       |
| f. Thank You Notes (set of 5) |                                                    |      | \$1.50 |       |
| g. Family Good Deed Log       |                                                    |      | \$4.00 |       |
| h. Glass Ornament             |                                                    |      | \$2.50 |       |
| i. Bottle Cap Necklace        | Cupcake / Owl /<br>Animal / Heart                  |      | \$2.50 |       |
| j. Wooden Picture Frame       | Snowflake / Tree /<br>White-Winter /<br>Wonderland |      | \$4.00 |       |
| total due                     |                                                    |      |        | \$    |

A. Magnet Gift Set (set of 4) \$3.00

B. Gift Tags (set of 10) \$1.50

C. Paper Weight \$2.00

D. Holiday Bread in Ceramic Loaf \$3.00

E. Framed Monthly Calendar \$5.00

F. Thank You Notes (set of 5) \$1.50

G. Good Deed Log \$4.00