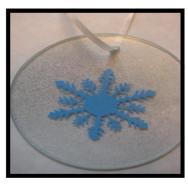

## Holiday Craft Fair 2009

| Student Name:                 | Teacher:                                           |      |        |       |
|-------------------------------|----------------------------------------------------|------|--------|-------|
| Phone:                        | Email:                                             |      |        |       |
| Due Nov 30th                  | Circle Style Choice                                | qty. | price  | total |
| a. Magnet Gift Set (set of 4) | Cougar / Husky /<br>Snowflake / Girly-Girl         |      | \$3.00 |       |
| b. Gift Tags (set of 10)      |                                                    |      | \$1.50 |       |
| c. Paper Weight               | Peace / Joy /<br>You Rock / Snowman                |      | \$2.00 |       |
| d. Ceramic Loaf Pan           | Blue / Red                                         |      | \$3.00 |       |
| e. Framed Calendar            |                                                    |      | \$5.00 |       |
| f. Thank You Notes (set of 5) |                                                    |      | \$1.50 |       |
| g. Family Good Deed Log       |                                                    |      | \$4.00 |       |
| h. Glass Ornament             |                                                    |      | \$2.50 |       |
| i. Bottle Cap Necklace        | Cupcake / Owl /<br>Animal / Heart                  |      | \$2.50 |       |
| j. Wooden Picture Frame       | Snowflake / Tree /<br>White-Winter /<br>Wonderland |      | \$4.00 |       |
| total due                     |                                                    |      |        | \$    |

H. Glass Ornament \$2.50

I. Bottle Cap Necklace \$2.50

J. Wooden Picture Frame \$4.00